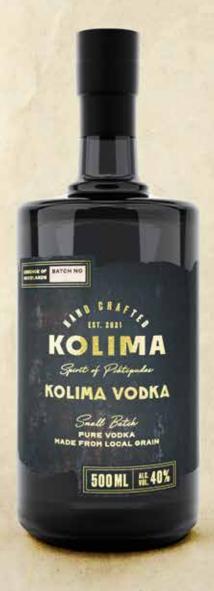

## **KOLIMA VODKA**

We refined Kolima Moonshine into a vodka with a more succinct taste profile, preserving however hints of moonshine's multifaceted, cereal-rich and layered flavour gamut. The aroma of our vodka displays a certain grainy sweetness while the flavour has a soft depth and a gentle, warming bite. It is distinct, but finely nuanced. Just like a premium vodka should be.

| ABV %         | 40,0          |
|---------------|---------------|
| HS CODE       | 2208.60       |
| VOLUME (cl)   | 50            |
| WEIGHT (kg)   | 0,425         |
| DIAMETER (mm) | 77,8          |
| HEIGHT (mm)   | 201,4         |
| GTIN / EAN    | 6429811122017 |
|               |               |