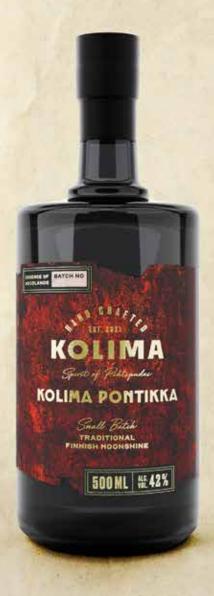

## KOLIMA PONTIKKA

The main ingredient of our moonshine is Pihtipudas wheat, the taste of which acquires body and nuance from wheat malt as well as local barley and rye. The nose is aroma-packed, grainy fresh, while the soft flavour displays a little sweetness reminiscent of mead and a depth akin to fine cognac. Centuries of venerable traditions honoured; moonshine redeemed.

| ABV %         | 42,0          |
|---------------|---------------|
| HS CODE       | 2208.90       |
| VOLUME (cl)   | 50            |
| WEIGHT (kg)   | 0,425         |
| DIAMETER (mm) | 77,8          |
| HEIGHT (mm)   | 201,4         |
| GTIN / EAN    | 6429811122000 |
|               |               |

## **KOLIMA DISTILLERY OY**

PUTAANPORTINTIE 13, 44800 PIHTIPUDAS KOLIMADISTILLERY.FI

Small Batch TRADITIONAL FINNISH MOONSHINE